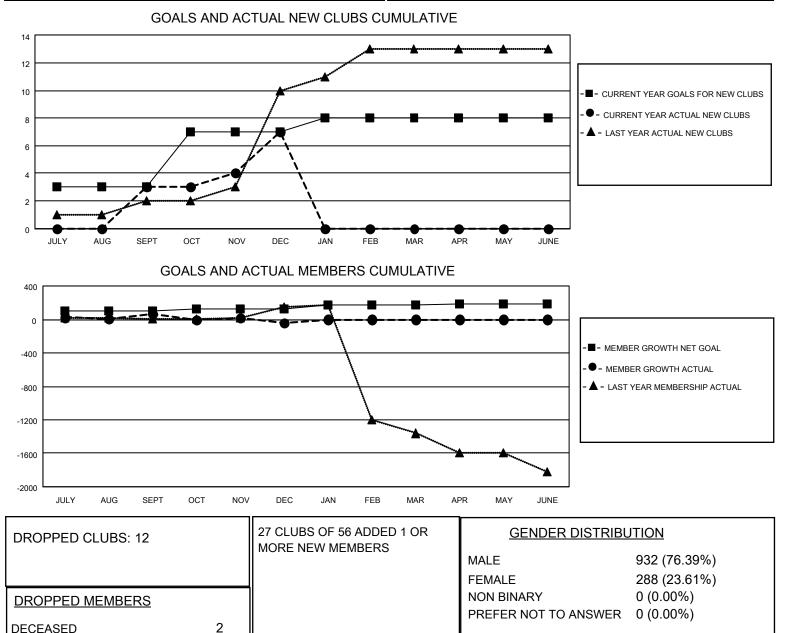

## LOCATION REP OF BANGLADESH

District 315A3

Results as of: 12/31/2021

| Clubs                       |               |           |               | Members                     |                        |                         |                                                    |
|-----------------------------|---------------|-----------|---------------|-----------------------------|------------------------|-------------------------|----------------------------------------------------|
| RESULTS FOR 2021-2022       |               |           |               | RESULTS FOR 2021-2022       |                        |                         |                                                    |
| QUARTER                     | NEW CLUB GOAL | NEW CLUBS | DROPPED CLUBS | QUARTER MEM                 | BER GROWTH NET<br>GOAL | MEMBER GROWTH<br>ACTUAL | DROPPED<br>MEMBERS ACTUAL<br>(including transfers) |
| JULY/AUG/SEPT               | 3             | 3         | 3             | JULY/AUG/SEPT               | 100                    | 222                     | 92                                                 |
| OCT/NOV/DEC                 | 4             | 4         | 9             | OCT/NOV/DEC                 | 25                     | 155                     | 252                                                |
| JAN/FEB/MAR<br>APR/MAY/JUNE | 0             | 0         | 0             | JAN/FEB/MAR<br>APR/MAY/JUNE | 50<br>10               | 0                       | 0                                                  |